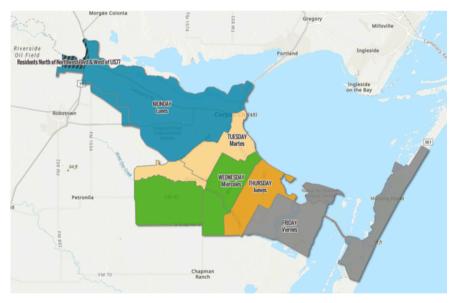

#### **NORTH OF NORTHWEST BLVD & WEST OF US77:**

| SUN | MON                      | TUES | WED                     | THURS | FRI         | SAT |
|-----|--------------------------|------|-------------------------|-------|-------------|-----|
|     | 1                        | 2    | 3                       | 4     | 5           | 6   |
|     | NON                      | -WA  | TERI                    | NG V  | <b>VEEK</b> |     |
| 7   | 8                        | 9    | 10                      | 11    | 12          | 13  |
|     | EVEN NUMBER<br>ADDRESSES |      | ODD NUMBER<br>ADDRESSES |       |             |     |
| 14  | 15                       | 16   | 17                      | 18    | 19          | 20  |
|     | NON                      | -WA  | TERI                    | NG V  | <b>VEEK</b> |     |
| 21  | 22                       | 23   | 24                      | 25    | 26          | 27  |
|     | EVEN NUMBER<br>ADDRESSES |      | ODD NUMBER<br>ADDRESSES |       |             |     |
| 28  | 29                       | 30   | 31                      |       |             |     |
|     | NON                      | -WA  | TERI                    | NG W  | /EEK        |     |

If you have a well or use aerobic irrigation, please apply for an exemption by going to cctexas.com

WEDNESDAY FOR ADDRESSES ENDING IN 1,3,5,7, OR 9

Do your part. Limit watering with a sprinkler system to once every other week.

#### **RESIDENTS NORTH OF NORTHWEST BLVD & WEST OF US77:**

**JULY 2024** 

| SUN | MON                      | TUES        | WED                     | THURS | FRI         | SAT |
|-----|--------------------------|-------------|-------------------------|-------|-------------|-----|
|     | 1                        | 2           | 3                       | 4     | 5           | 6   |
|     | NON                      | I-WA        | TERI                    | NG W  | <b>VEEK</b> |     |
| 7   | 8                        | 9           | 10                      | 11    | 12          | 13  |
|     | EVEN NUMBER<br>ADDRESSES |             | ODD NUMBER<br>ADDRESSES |       |             |     |
| 14  | 15                       | 16          | 17                      | 18    | 19          | 20  |
|     | NON                      | I-WA        | TERI                    | NG W  | <b>VEEK</b> |     |
| 21  | 22                       | 23          | 24                      | 25    | 26          | 27  |
|     | EVEN NUMBER<br>ADDRESSES |             | ODD NUMBER<br>ADDRESSES |       |             |     |
| 28  | 29                       | 30          | 31                      |       |             |     |
|     | NON                      | <u> -WA</u> | TERI                    | NG W  | /EEK        |     |

WEDNESDAY FOR ADDRESSES ENDING IN 1,3,5,7, OR 9