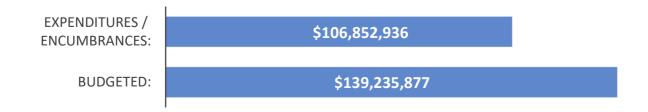

#### **Bond Program Summary**

|           | Total   | Expensed & |            |              |            |
|-----------|---------|------------|------------|--------------|------------|
| Program   | To Date | Encumbered | Percentage | Unencumbered | Percentage |
| Bond 2012 | \$90.1M | \$89.4M    | 99.2%      | \$0.7M       | 0.8%       |

The Bond 2012 Program included eight propositions: Proposition 1 (Street Improvements - \$55,000,000), Proposition 2 (City Hall Improvements - \$1,750,000 - Not Approved), Proposition 3 (Service Center Complex Improvements - \$4,750,000), Proposition 4 (Parks and Recreation Improvements - \$16,000,000), Proposition 5 (Museum and LIbrary Improvements - \$2,340,000), Proposition 6 (Public Health Improvements - \$820,000), Proposition 7 (Public Safety Improvements - \$700,000), and Proposition 8 (Economic Development Projects - \$8,400,000).

| Bond 2014 | \$103.5M | \$99.6M | 96.2% | \$3.9M | 3.8% |
|-----------|----------|---------|-------|--------|------|
|           |          |         |       |        |      |

The Bond 2014 Program included three propositions: Proposition 1 (Streets Projects - \$55,000,000), Proposition 2 (Street Safety, Revitalization, and Capacity Improvement Projects - \$44,495,000), and Proposition 3 (Sale of City Park Land - proceeds would benefit future parks projects).

| Bond 2018                                                                            | \$96.8M                        | \$62.1M                    | 64.2%                          | \$34.7M                        | 35.8%                       |
|--------------------------------------------------------------------------------------|--------------------------------|----------------------------|--------------------------------|--------------------------------|-----------------------------|
| The Bond 2018 Program included six pro<br>\$5,630,000), Proposition D (Libraries & C |                                |                            |                                |                                |                             |
| Proposition A did not require an increase of about 2 cents.                          | e in the City's property tax r | ate. However, the other pr | opositions each required an ir | ncrease in property tax. Prope | rty taxes increased a total |

| Bond 2020 | \$75.4M | \$15.2M | 20.2% | \$60.2M | 79.8% |
|-----------|---------|---------|-------|---------|-------|

The Bond 2020 Program included three propositions: Proposition A (Streets - \$61M), Proposition B (Parks - \$12M), and Proposition C (Public Safety - \$2M). This bond program did not require an increase in property tax rate.