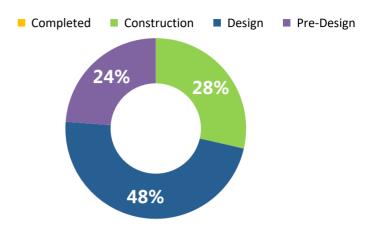

|              | 2 2             |    |
|--------------|-----------------|----|
| Status S     | ummary By Phase |    |
| Completed    |                 | 3  |
| Construction |                 | 17 |
| Design       |                 | 22 |
| Pre-Design   | E Stage         | 0  |
| GRAND TOTAL  |                 | 42 |