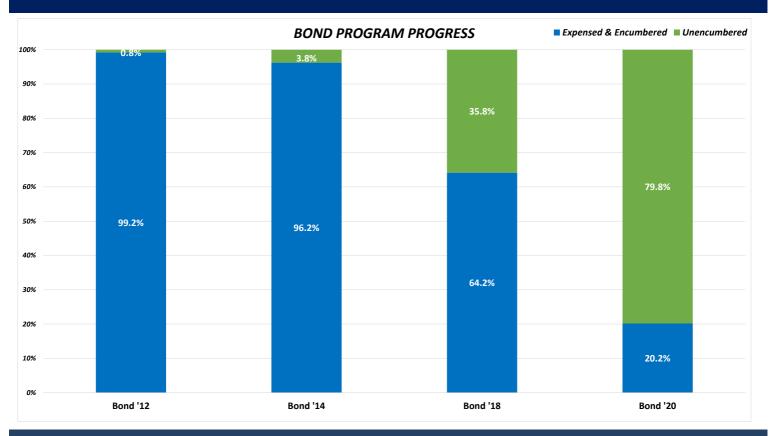

#### **Bond Program Summary**

|           | Total   | Expensed & |            |              |            |
|-----------|---------|------------|------------|--------------|------------|
| Program   | To Date | Encumbered | Percentage | Unencumbered | Percentage |
| Bond 2012 | \$90.1M | \$89.4M    | 99.2%      | \$0.7M       | 0.8%       |

The Bond 2012 Program included eight propositions: Proposition 1 (Street Improvements - \$55,000,000), Proposition 2 (City Hall Improvements - \$1,750,000 - Not Approved), Proposition 3 (Service Center Complex Improvements - \$4,750,000), Proposition 4 (Parks and Recreation Improvements - \$16,000,000), Proposition 5 (Museum and LIbrary Improvements - \$2,340,000), Proposition 6 (Public Health Improvements - \$820,000), Proposition 7 (Public Safety Improvements - \$700,000), and Proposition 8 (Economic Development Projects - \$8,400,000).

| Bond 2014 | \$103.5M | \$99.6M | 96.2% | \$3.9M | 3.8% |
|-----------|----------|---------|-------|--------|------|
|           |          |         |       |        |      |

The Bond 2014 Program included three propositions: Proposition 1 (Streets Projects - \$55,000,000), Proposition 2 (Street Safety, Revitalization, and Capacity Improvement Projects - \$44,495,000), and Proposition 3 (Sale of City Park Land - proceeds would benefit future parks projects).

| Bond 2018                                                                            | \$96.8M                        | \$62.1M                    | 64.2%                          | \$34.7M                        | 35.8%                       |
|--------------------------------------------------------------------------------------|--------------------------------|----------------------------|--------------------------------|--------------------------------|-----------------------------|
| The Bond 2018 Program included six pro<br>\$5,630,000), Proposition D (Libraries & C |                                |                            |                                |                                |                             |
| Proposition A did not require an increase of about 2 cents.                          | e in the City's property tax r | ate. However, the other pr | opositions each required an ir | ncrease in property tax. Prope | rty taxes increased a total |

| Bond 2020 | \$75.4M | \$15.2M | 20.2% | \$60.2M | 79.8% |
|-----------|---------|---------|-------|---------|-------|

The Bond 2020 Program included three propositions: Proposition A (Streets - \$61M), Proposition B (Parks - \$12M), and Proposition C (Public Safety - \$2M). This bond program did not require an increase in property tax rate.