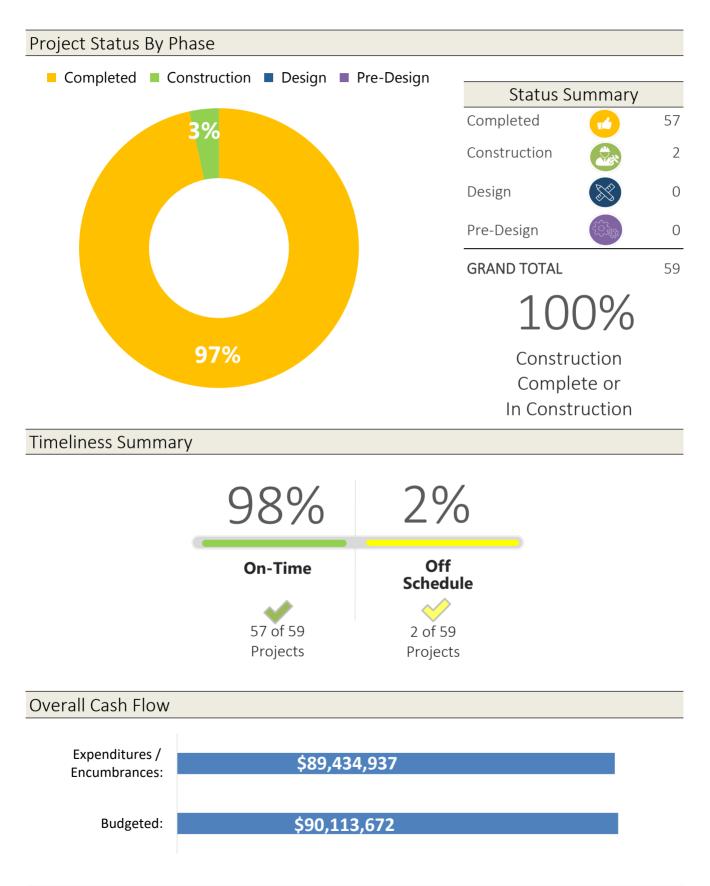

| (0 Projects) In Pre-Design: |    |
|-----------------------------|----|
| TOTAL PREDESIGN             | 0  |
| GRAND TOTAL                 | 37 |

| Status Summary By Phase |        |    |  |
|-------------------------|--------|----|--|
| Completed               |        | 57 |  |
| Construction            |        | 2  |  |
| Design                  |        | 0  |  |
| Pre-Design              | ૼ૾ૺૠૢૺ | 0  |  |
| GRAND TOTAL             |        | 59 |  |

| (57 Projects) Completed:            |                     |                     |                     |  |
|-------------------------------------|---------------------|---------------------|---------------------|--|
|                                     | COUNCIL             | BOND                |                     |  |
| PROJECT                             | DISTRICT            | PROPOSITION         |                     |  |
| 57 Completed Projects               |                     |                     |                     |  |
| TOTAL COMPLETED                     | 57                  |                     |                     |  |
| (2 Project) Under Construction:     |                     |                     |                     |  |
| PROJECT                             | COUNCIL<br>DISTRICT | BOND<br>PROPOSITION | CONSTRUCTION<br>END |  |
| Developer Participation             | Citywide            | Prop 8              | On-going            |  |
| Leopard St. (Palm Dr. to Crosstown) | 1                   | Prop 1              | March 2024          |  |
| TOTAL UNDER CONSTRUCTION            | 2                   |                     |                     |  |
| (0 Projects) In Design:             |                     |                     |                     |  |
|                                     | COUNCIL             | BOND                | CONSTRUCTION        |  |
| PROJECT                             | DISTRICT            | PROPOSITION         | START               |  |
| TOTAL IN DESIGN                     | 0                   |                     |                     |  |
| (0 Projects) Pre-Design:            |                     |                     |                     |  |
|                                     | COUNCIL             | BOND                |                     |  |
| PROJECT                             | DISTRICT            | PROPOSITION         |                     |  |
| TOTAL PREDESIGN                     | 0                   |                     |                     |  |
| GRAND TOTAL                         | 59                  |                     |                     |  |

#### Overall Cash Flow

Airport

| -                       |     |   |
|-------------------------|-----|---|
| Status Summary By Phase |     |   |
| Completed               |     | 5 |
| Construction            |     | 0 |
| Design                  |     | 3 |
| Pre-Design              | £53 | 1 |
| GRAND TOTAL             |     | 9 |