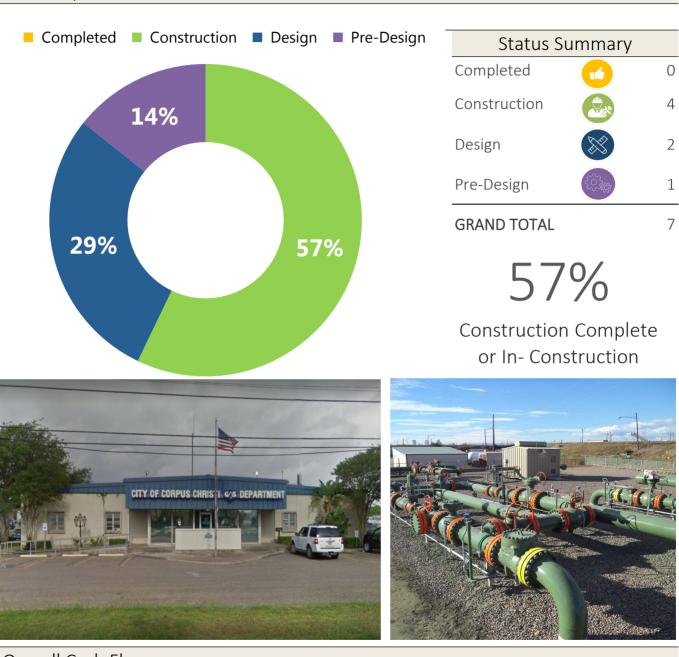

#### (2 Projects) In Design: 🛞

|                                  | COUNCIL  | CONSTRUCTION  |  |
|----------------------------------|----------|---------------|--|
| PROJECT                          | DISTRICT | START         |  |
| Gas Department Building Upgrades | 3        | November 2022 |  |
| Ship Channel Gas Line Relocation | 1        | March 2023    |  |
| TOTAL IN DESIGN                  | 2        |               |  |
| (1 Projects) In Pre-Design:      |          |               |  |
|                                  | COUNCIL  | DESIGN        |  |
| PROJECT                          | DISTRICT | START         |  |
| Gas Storage - Feasibility Study  | TBD      | TBD           |  |
| TOTAL PREDESIGN                  | 1        |               |  |
| GRAND TOTAL                      | 7        |               |  |