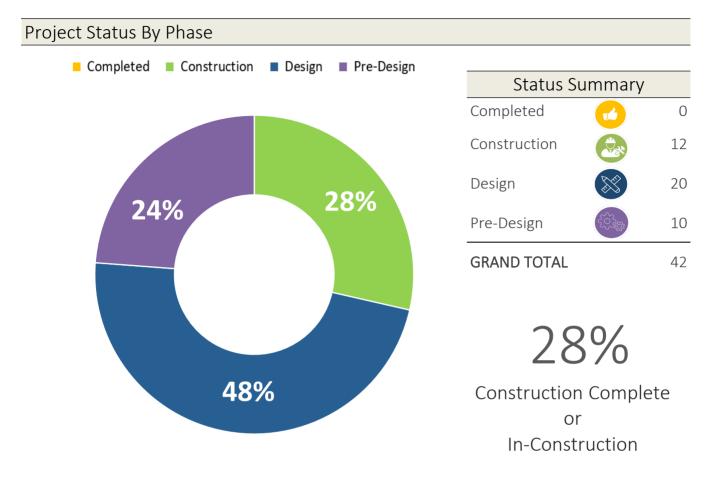

#### Water Department

| Status Sumn  | nary By Phase |    |
|--------------|---------------|----|
| Completed    |               | 0  |
| Construction |               | 12 |
| Design       |               | 20 |
| Pre-Design   | ર્દ્વસ્ટ્ર    | 10 |
| GRAND TOTAL  |               | 42 |

#### (12 Projects) Under Construction:

|                                                             | COUNCIL  | CONSTRUCTION   |  |
|-------------------------------------------------------------|----------|----------------|--|
| PROJECT                                                     | DISTRICT | END            |  |
| Choke Canyon Dam Infrastructure Improvements                | N/A      | March 2023     |  |
| Citywide Water Line Repair/Replace-Large Diameter           | Citywide | April 2023     |  |
| Citywide Water Line Repair/Replace-Small Diameter           | Citywide | February 2023  |  |
| Elevated Water Storage Tanks - Citywide                     | 4        | May 2024       |  |
| Holly and Rand Morgan Elevated Storage Tanks Implementation | 1,5      | October 2022   |  |
| Nueces River Raw Water Pump Station                         | 1        | January 2023   |  |
| ONSWTP Cunningham WTP Demolition                            | 1        | February 2023  |  |
| ONSWTP Filter Building Rehabilitation PH2                   | 1        | March 2023     |  |
| ONSWTP Filtration Sys Hydraulic Improvements                | 1        | November 2025  |  |
| ONSWTP Sedimentation Basin Improvements Part A & B          | 1        | TBD/ June 2023 |  |
| Packery Channel Water Line Improvement                      | 4        | November 2022  |  |
| Port Avenue Water Line Replacement                          | 2        | January 2023   |  |
| TOTAL UNDER CONSTRUCTION                                    | 12       |                |  |

### (20 Projects) In Design:

| PROJECT                                           | COUNCIL<br>DISTRICT | CONSTRUCTION<br>START |
|---------------------------------------------------|---------------------|-----------------------|
| Nueces Bay Blvd /Poth Lane Waterline              | 1                   | March 2023            |
| Nueces River Raw Water Pump St. Transmission Main | 1                   | January 2023          |
| ONSWTP Chlorine System Improvements               | 1                   | June 2023             |
| ONSWTP Clearwell No. 3                            | 1                   | January 2023          |
| ONSWTP Electrical Distribution Improvements       | Citywide            | On-going              |
| ONSWTP Navigation Pump Station Improvements       | 1                   | TBD                   |
| ONSWTP Raw Water Influent & Chemical Fac. Imps    | 1                   | TBD                   |
| SH286 Water Line Replacement                      | N/A                 | November 2023         |
| Ship Channel Water Line Relocation                | 1                   | March 2023            |
| South Side Water Transmission Main                | 4,5                 | February 2023         |
| TxDOT Water Line Relocation Harbor Bridge         | 1                   | On-going              |
| Water System Process Control Reliability Imp.     | 1                   | On-going              |
| Wesley Seale Dam Dewatering System                | Nueces              | January 2024          |
| Wesley Seale Dam Instrumentation Rehabilitation   | Nueces              | October 2022          |
| Wesley Seale Dam Spillway Gates Rehabilitation    | Nueces              | January 2024          |
| TOTAL IN DESIGN                                   | 20                  |                       |

(10 Projects) In Pre-Design:

|                                                       | COUNCIL  | DESIGN |
|-------------------------------------------------------|----------|--------|
| PROJECT                                               | DISTRICT | START  |
| Flour Bluff 18" Line Extension                        | 4        | TBD    |
| ONSWTP Flocculation Upgrades & Baffling in Basins 1&2 | 1        | TBD    |
| ONSWTP High Service Building No. 3                    | 1        | TBD    |
| ONSWTP Recycle Pond Improvements                      | 1        | TBD    |
| ONSWTP Security Upgrade                               | 1        | TBD    |
| ONSWTP Site Infrastructure Improvements               | 1        | TBD    |
| Sanddollar Pump Station Improvements                  | 4        | TBD    |
| Seawater Desalination                                 | 1        | TBD    |
| Utility Building                                      | 3        | TBD    |
| Wesley Seale Dam Infrastructure Modernization         | Nueces   | TBD    |
| TOTAL PREDESIGN                                       | 10       |        |
| GRAND TOTAL                                           | 42       |        |