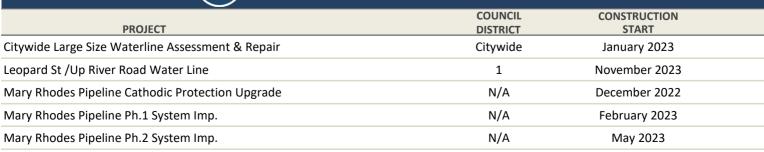

#### (12 Projects) Under Construction:

|                                                             | COUNCIL  | CONSTRUCTION   |  |
|-------------------------------------------------------------|----------|----------------|--|
| PROJECT                                                     | DISTRICT | END            |  |
| Choke Canyon Dam Infrastructure Improvements                | N/A      | March 2023     |  |
| Citywide Water Line Repair/Replace-Large Diameter           | Citywide | April 2023     |  |
| Citywide Water Line Repair/Replace-Small Diameter           | Citywide | February 2023  |  |
| Elevated Water Storage Tanks - Citywide                     | 4        | May 2024       |  |
| Holly and Rand Morgan Elevated Storage Tanks Implementation | 1,5      | October 2022   |  |
| Nueces River Raw Water Pump Station                         | 1        | January 2023   |  |
| ONSWTP Cunningham WTP Demolition                            | 1        | February 2023  |  |
| ONSWTP Filter Building Rehabilitation PH2                   | 1        | March 2023     |  |
| ONSWTP Filtration Sys Hydraulic Improvements                | 1        | November 2025  |  |
| ONSWTP Sedimentation Basin Improvements Part A & B          | 1        | TBD/ June 2023 |  |
| Packery Channel Water Line Improvement                      | 4        | November 2022  |  |
| Port Avenue Water Line Replacement                          | 2        | January 2023   |  |
| TOTAL UNDER CONSTRUCTION                                    | 12       |                |  |