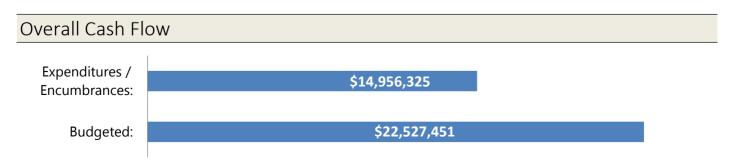

#### Overall Cash Flow

**Streets** 

| Status Summary By Phase |     |    |  |
|-------------------------|-----|----|--|
| Completed               |     | 14 |  |
| Construction            |     | 20 |  |
| Design                  |     | 27 |  |
| Pre-Design              | £03 | 6  |  |
| <b>GRAND TOTAL</b>      |     | 67 |  |