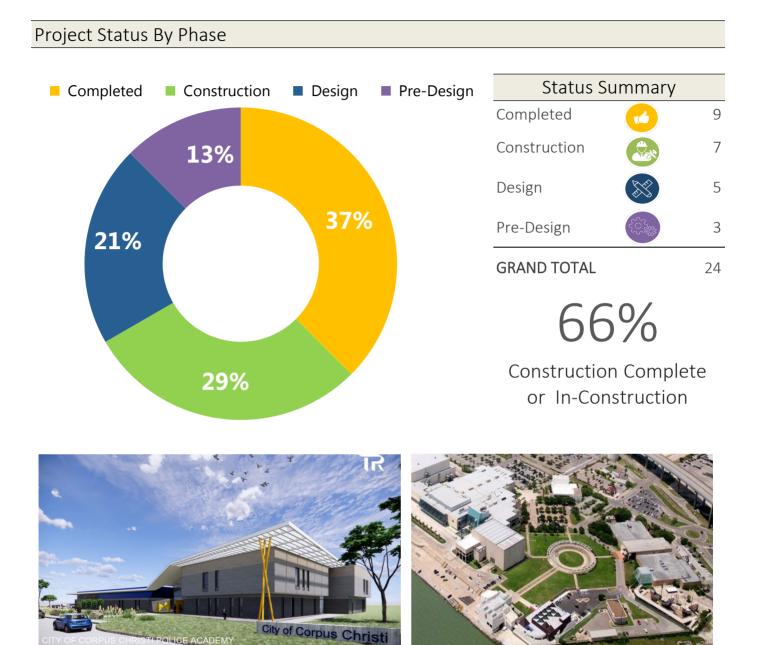

#### **Public Health & Safety**

| Status Sum   | Status Summary By Phase |    |  |  |
|--------------|-------------------------|----|--|--|
| Completed    |                         | 9  |  |  |
| Construction |                         | 7  |  |  |
| Design       |                         | 5  |  |  |
| Pre-Design   | E City                  | 3  |  |  |
| GRAND TOTAL  |                         | 24 |  |  |