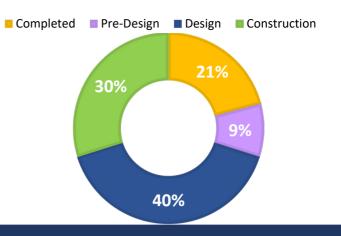

#### **Public Health & Safety**

| Status Sum   | Status Summary By Phase |    |  |  |
|--------------|-------------------------|----|--|--|
| Completed    |                         | 9  |  |  |
| Construction |                         | 7  |  |  |
| Design       |                         | 5  |  |  |
| Pre-Design   | E City                  | 3  |  |  |
| GRAND TOTAL  |                         | 24 |  |  |