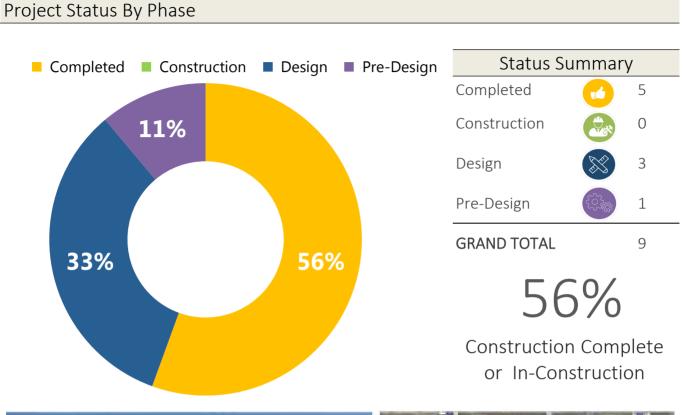

#### Overall Cash Flow

Airport

| -                       |     |   |
|-------------------------|-----|---|
| Status Summary By Phase |     |   |
| Completed               |     | 5 |
| Construction            |     | 0 |
| Design                  |     | 3 |
| Pre-Design              | £53 | 1 |
| GRAND TOTAL             |     | 9 |

| (5 Projects) Completed: |          |
|-------------------------|----------|
|                         | COUNCIL  |
| PROJECT                 | DISTRICT |
| 5 Completed Projects    | 3        |
| TOTAL COMPLETED         | 5        |

| (0 Projects) Under Construction: |          |              |
|----------------------------------|----------|--------------|
|                                  | COUNCIL  | CONSTRUCTION |
| PROJECT                          | DISTRICT | END          |
| TOTAL UNDER CONSTRUCTION         | 0        |              |

(3 Projects) In Design:  $(\otimes)$ COUNCIL CONSTRUCTION PROJECT DISTRICT START Terminal Building Assessment/Rehabilitation December 2022 3 Rehab Terminal Bldg - Restrooms/SARA/Nursing 3 December 2022 Rehabiliate Runway 8-36 and Associated Taxiways 3 December 2022 **TOTAL IN DESIGN** 3 (1 Projects) In Pre-Design: DESIGN COUNCIL PROJECT DISTRICT **START** Public Cell Phone Lot TBD 3 1 **TOTAL PREDESIGN GRAND TOTAL** 9