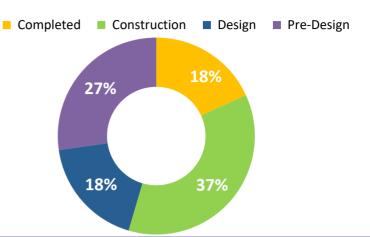

|              | 2 2             |    |
|--------------|-----------------|----|
| Status S     | ummary By Phase |    |
| Completed    |                 | 3  |
| Construction |                 | 17 |
| Design       |                 | 22 |
| Pre-Design   | E Stage         | 0  |
| GRAND TOTAL  |                 | 42 |