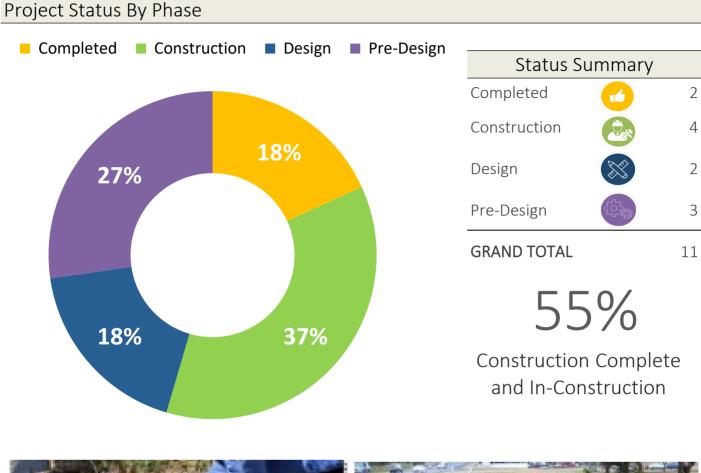

COUNCIL  | CONSTRUCTION  |  |
|----------------------------------|----------|---------------|--|
| PROJECT                          | DISTRICT | START         |  |
| Gas Department Building Upgrades | 3        | November 2022 |  |
| Ship Channel Gas Line Relocation | 1        | March 2023    |  |
| TOTAL IN DESIGN                  | 2        |               |  |
| (1 Projects) In Pre-Design:      |          |               |  |
|                                  | COUNCIL  | DESIGN        |  |
| PROJECT                          | DISTRICT | START         |  |
| Gas Storage - Feasibility Study  | TBD      | TBD           |  |
| TOTAL PREDESIGN                  | 1        |               |  |
| GRAND TOTAL                      | 7        |               |  |

### **Storm Water Department**







### **Storm Water Department**

| Status Summary By Phase |   |    |
|-------------------------|---|----|
| Completed               |   | 2  |
| Construction            |   | 4  |
| Design                  |   | 2  |
| Pre-Design              | Ę | 3  |
| GRAND TOTAL             |   | 11 |



| (2 Projects) Completed: |          |
|-------------------------|----------|
|                         | COUNCIL  |
| PROJECT                 | DISTRICT |
| 2 Completed Projects    | 1        |
| TOTAL COMPLETED         | 2        |

(4 Project) Under Construction:

|                                                    | COUNCIL  | CONSTRUCTION  |
|----------------------------------------------------|----------|---------------|
| PROJECT                                            | DISTRICT | EN