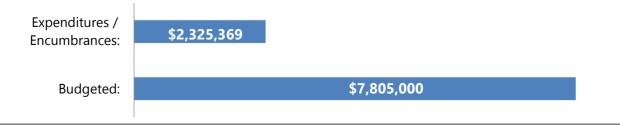

#### (2 Projects) In Design: 🛞

|                                  | COUNCIL  | CONSTRUCTION  |  |
|----------------------------------|----------|---------------|--|
| PROJECT                          | DISTRICT | START         |  |
| Gas Department Building Upgrades | 3        | November 2022 |  |
| Ship Channel Gas Line Relocation | 1        | March 2023    |  |
| TOTAL IN DESIGN                  | 2        |               |  |
| (1 Projects) In Pre-Design:      |          |               |  |
|                                  | COUNCIL  | DESIGN        |  |
| PROJECT                          | DISTRICT | START         |  |
| Gas Storage - Feasibility Study  | TBD      | TBD           |  |
| TOTAL PREDESIGN                  | 1        |               |  |
| GRAND TOTAL                      | 7        |               |  |