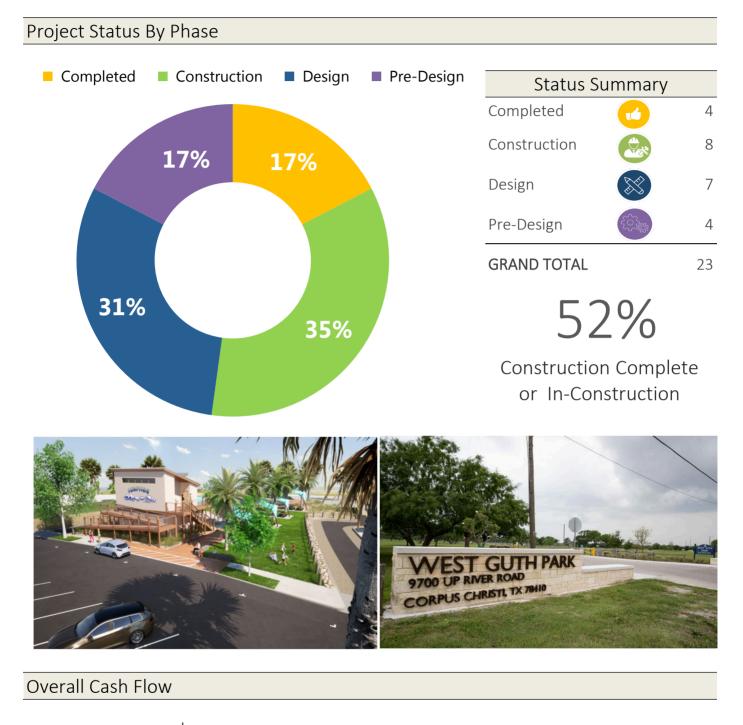

#### Parks & Recreation

| Status Sun   | Status Summary By Phase |    |  |
|--------------|-------------------------|----|--|
| Completed    |                         | 4  |  |
| Construction |                         | 8  |  |
| Design       |                         | 7  |  |
| Pre-Design   | ૼ૽ૼૺૡ૽ૢૺ                | 4  |  |
| GRAND TOTAL  |                         | 23 |  |

#### (8 Projects) Under Construction: 🛛 🏼 🎰

|                                                                              | COUNCIL  | CONSTRUCTION  |
|------------------------------------------------------------------------------|----------|---------------|
| PROJECT                                                                      | DISTRICT | END           |
| Packery Channel Restoration                                                  | 4        | April 2023    |
| Recreation Centers - Citywide                                                | Citywide | On-going      |
| Senior Centers - Citywide                                                    | Citywide | On-going      |
| North Padre Island Beach Facility                                            | 4        | March 2023    |
| District 1 Parks Bond 2020 - (McNorton, Brookhill, Academy)                  | 1        | December 2022 |
| District 2 Parks Bond 2020 - (Cupier, Sherwood, S. Houston, Temple)          | 2        | December 2022 |
| District 4 Parks Bond 2020 - (Windsor, Retta, Douden)                        | 4        | December 2022 |
| District 5 Parks Bond 2020 - (Crossgate, Brighton, Brandywine, Capt. Falcon) | 5        | December 2022 |
| TOTAL UNDER CONSTRUCTION                                                     | 8        |               |

#### (7 Projects) In Design:

| (※)             |
|-----------------|
| $( \vee \vee )$ |

| PROJECT                                     | COUNCIL<br>DISTRICT | CONSTRUCTION<br>START |
|---------------------------------------------|---------------------|-----------------------|
| District 3 Parks Bond 2020 - (Salinas Park) | 1                   | January 2023          |
| Harbor Bridge Mitigation & Support Projects | 1                   | July 2023             |
| West Guth Park                              | 1                   | January 2023          |
| North Beach Restroom and Parking            | 1                   | October 2022          |
| Peoples Boardwalk                           | 1                   | May 2023              |
| Replace Piers ABCDL and Dredging            | 1                   | TBD                   |
| Gabe Lozano Golf Course                     | 3                   | TBD                   |
| TOTAL IN DESIGN                             | 7                   |                       |

| (4 Projects) In Pre-Design:                   |          |               |
|-----------------------------------------------|----------|---------------|
|                                               | COUNCIL  | DESIGN        |
| PROJECT                                       | DISTRICT | START         |
| Parks Tourist District Facility and Warehouse | TBD      | TBD           |
| Boat HaulOut/Office/Retail Facility           | 1        | February 2023 |
| Coopers Boat Facility                         | 1        | February 2023 |
| Upgrade Marina WiFi                           | 1        | TBD           |
| TOTAL PREDESIGN                               | 4        |               |
| GRAND TOTAL                                   | 23       |               |