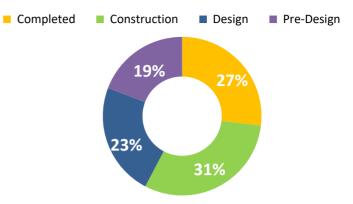

|              | 2 2             |    |
|--------------|-----------------|----|
| Status S     | ummary By Phase |    |
| Completed    |                 | 3  |
| Construction |                 | 17 |
| Design       |                 | 22 |
| Pre-Design   | E Stage         | 0  |
| GRAND TOTAL  |                 | 42 |