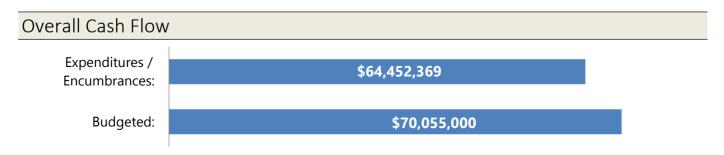

#### Overall Cash Flow

Airport

| -                       |     |   |
|-------------------------|-----|---|
| Status Summary By Phase |     |   |
| Completed               |     | 5 |
| Construction            |     | 0 |
| Design                  |     | 3 |
| Pre-Design              | £53 | 1 |
| GRAND TOTAL             |     | 9 |

#### Overall Cash Flow

#### Overall Cash Flow

**Streets** 

| Status Summary By Phase |     |    |  |
|-------------------------|-----|----|--|
| Completed               |     | 14 |  |
| Construction            |     | 20 |  |
| Design                  |     | 27 |  |
| Pre-Design              | £03 | 6  |  |
| <b>GRAND TOTAL</b>      |     | 67 |  |

#### **Overall Cash Flow**