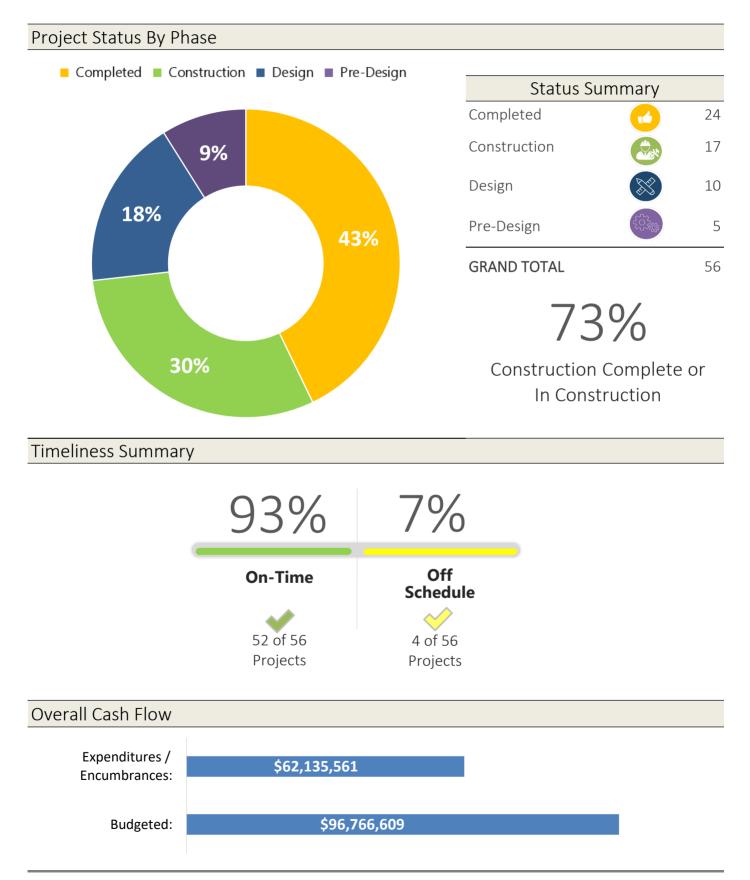

| Status Summary By Phase |           |    |  |
|-------------------------|-----------|----|--|
| Completed               |           | 24 |  |
| Construction            |           | 17 |  |
| Design                  |           | 10 |  |
| Pre-Design              | E Cortege | 5  |  |
| <b>GRAND TOTAL</b>      |           | 56 |  |

### (24 Projects) Completed:

|                                         | COUNCIL  | BOND        |                |
|-----------------------------------------|----------|-------------|----------------|
| PROJECT                                 | DISTRICT | PROPOSITION | COMPLETED      |
| 21 Completed Projects                   |          |             |                |
| Art Museum of South Texas               | 1        | Prop D      | September 2022 |
| Downtown Pedestrian Safety Improvements | 1        | Prop B      | August 2022    |
| Police Substations - F.B and Holly      | 3&4      | Prop E      | September 2022 |
| TOTAL COMPLETED                         | 24       |             |                |

### (17 Projects) Under Construction:

| PROJECT                                       | COUNCIL<br>DISTRICT | BOND<br>PROPOSITION | CONSTRUCTION<br>END |
|-----------------------------------------------|---------------------|---------------------|---------------------|
| Alternative Mobility Improvements             | Citywide            | Prop A              | On-going            |
| Brawner Pkwy (Kostoryz Rd to Carroll Ln)      | 2                   | Prop A              | December 2022       |
| Callicoatte Rd (Up River Rd to IH 37)         | 1                   | Prop A              | October 2022        |
| Fire Stations All                             | Citywide            | Prop E              | September 2022      |
| Junior Beck Dr (Bear Ln to Dead End)          | 3                   | Prop B              | April 2023          |
| Leopard St (Palm Dr to Nueces Bay Blvd)       | 1                   | Prop A              | December 2022       |
| Long Meadow Dr (St Andrews Dr to Hunt Dr)     | 5                   | Prop B              | July 2023           |
| Museum of Science & History                   | 1                   | Prop D              | December 2022       |
| Police Radio Communication System             | Citywide            | Prop E              | December 2022       |
| S Staples St (Kostoryz Rd to Baldwin Blvd)    | 2                   | Prop A              | May 2023            |
| Senior Centers                                | Citywide            | Prop C              | On-going            |
| South Oso Parkway (S. Staples St to Oso Pkwy) | 5                   | Prop B              | July 2023           |
| Street Lighting Improvements                  | Citywide            | Prop A              | On-going            |
| Swantner Dr (Texan Tr to Indiana Ave)         | 2                   | Prop A              | December 2022       |
| Traffic Signal Improvements                   | Citywide            | Prop A              | On-going            |
| TxDOT Participation/Traffic Congestion Mgmnt  | Citywide            | Prop A              | On-going            |
| Wooldridge Rd (Cascade Dr to Everhart Rd)     | 5                   | Prop A              | July 2023           |
| TOTAL UNDER CONSTRUCTION                      | 17                  |                     |                     |

### (10 Projects) In Design:

| PROJECT                                       | COUNCIL<br>DISTRICT | BOND<br>PROPOSITION | CONSTRUCTION<br>START |
|-----------------------------------------------|---------------------|---------------------|-----------------------|
| Alameda St (Chamberlain St to Louisiana St)   | 2                   | Prop B              | April 2023            |
| Calallen Dr (Red Bird Ln to Burning Tree Ln)  | 1                   | Prop A              | TBD                   |
| Castenon St (Trojan Dr to Delgado St)         | 3                   | Prop B              | June 2023             |
| Downtown Lighting Improvements                | 1                   | Prop B              | On-going              |
| Everhart Rd (S Padre Island Dr to McArdle Rd) | 2                   | Prop B              | January 2023          |
| Gollihar Rd (Crosstown Expwy to Greenwood)    | 3                   | Prop A              | December 2022         |
| Health Dept Building                          | 3                   | Prop F              | October 2022          |
| JFK Causeway Access Road Improvements         | 1                   | Prop B              | TBD                   |
| McArdle Rd (Kostoryz Rd to Carroll Ln)        | 3                   | Prop B              | April 2023            |
| N. Lexington Blvd (Leopard St to Hopkins Rd)  | 1                   | Prop B              | January 2023          |
| TOTAL IN DESIGN                               | 10                  |                     |                       |

(5 Projects) In Pre-Design:

| $\sim$ |
|--------|
| 302~   |
| 503~~~ |
|        |

|                                           | COUNCIL  | BOND        | DESIGN     |
|-------------------------------------------|----------|-------------|------------|
| PROJECT                                   | DISTRICT | PROPOSITION | START      |
| Beach Ave (Dead End -Gulfbreeze)          | 1        | Prop A      | March 2023 |
| Greenwood Sports Complex                  | 3        | Prop C      | Canceled   |
| North Beach Gulfspray Ave Ped/Bike Access | 1        | Prop A      | On-Hold    |
| North Beach Primary Access                | 1        | Prop A      | On-Hold    |
| Parks Participation Projects              | Citywide | Prop C      | Canceled   |
| TOTAL IN PREDESIGN                        | 5        |             |            |
| GRAND TOTAL                               | 56       |             |            |