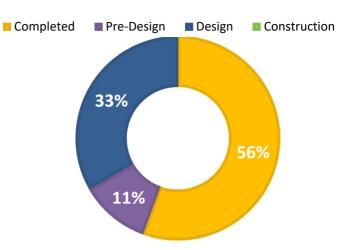

#### **Public Health & Safety**

| Status Sum   | Status Summary By Phase |    |  |  |
|--------------|-------------------------|----|--|--|
| Completed    |                         | 9  |  |  |
| Construction |                         | 7  |  |  |
| Design       |                         | 5  |  |  |
| Pre-Design   | E City                  | 3  |  |  |
| GRAND TOTAL  |                         | 24 |  |  |