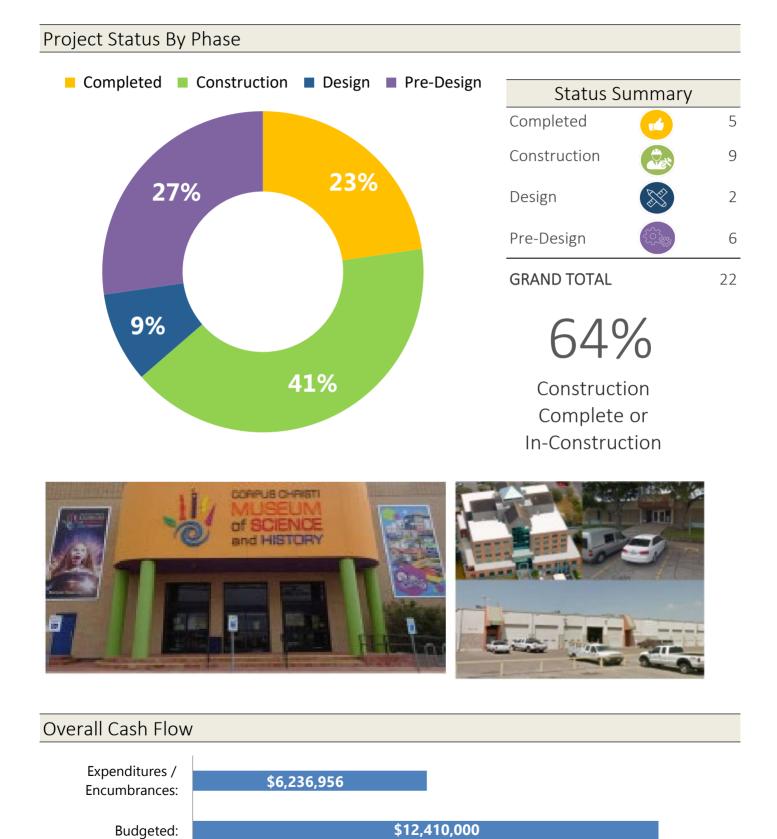

#### **Public Facilities**

| Status Summa | Status Summary By Phase |    |  |
|--------------|-------------------------|----|--|
| Completed    |                         | 5  |  |
| Construction |                         | 9  |  |
| Design       | ×                       | 2  |  |
| Pre-Design   | Ę<br>Ţ<br>Ţ             | 6  |  |
| GRAND TOTAL  |                         | 22 |  |

| (5 Projects) Completed:               |          |  |
|---------------------------------------|----------|--|
|                                       | COUNCIL  |  |
| PROJECT                               | DISTRICT |  |
| 4 Completed Projects                  | 1        |  |
| Art Museum of South Texas - Bond 2018 | 1        |  |
| TOTAL COMPLETED                       | 5        |  |
|                                       |          |  |

#### (9 Projects) Under Construction: 🛛

|                                                | 6011010 <sup></sup> | CONCERNICE          |  |
|------------------------------------------------|---------------------|---------------------|--|
| PROJECT                                        | COUNCIL<br>DISTRICT | CONSTRUCTION<br>END |  |
| ABC- Audio Video Enhancements                  | 1                   | TBD                 |  |
| ABC- Carpet Replacement                        | 1                   | TBD                 |  |
| ABC- City Terrace and Suite Enhancements       | 1                   | TBD                 |  |
| ABC- Concession, Production Equipment          | 1                   | TBD                 |  |
| ABC- Energy Management Enhancements            | 1                   | TBD                 |  |
| ABC- Kitchen Equipment                         | 1                   | TBD                 |  |
| ABC- Security Enhancements                     | 1                   | TBD                 |  |
| Library Improvements                           | Citywide            | May 2023            |  |
| Museum of Science and History - Bond 2018      | 1                   | November 2022       |  |
| TOTAL UNDER CONSTRUCTION                       | 9                   |                     |  |
| (2 Projects) In Design:                        |                     |                     |  |
|                                                | COUNCIL             | CONSTRUCTION        |  |
| PROJECT                                        | DISTRICT            | START               |  |
| Development Services Remodel and Parking       | 1                   | October 2023        |  |
| Public Health Department Building Improvements | 3                   | TBD                 |  |
| TOTAL IN DESIGN                                | 2                   |                     |  |

| (6 Projects) In Pre-Design:                |          |        |  |
|--------------------------------------------|----------|--------|--|
| DECLECT                                    | COUNCIL  | DESIGN |  |
| PROJECT                                    | DISTRICT | START  |  |
| ABC - Major Building Upgrades              | 1        | TBD    |  |
| ABC - Parking Lot Improvements             | 1        | TBD    |  |
| City Hall Carpet Replacement               | 1        | TBD    |  |
| City Hall HVAC Upgrade and Water Treatment | 1        | TBD    |  |
| City Hall Skylight Replacement             | 1        | TBD    |  |
| City Hall Window Replacement               | 1        | TBD    |  |
| TOTAL PREDESIGN                            | 6        |        |  |
| GRAND TOTAL                                | 22       |        |  |