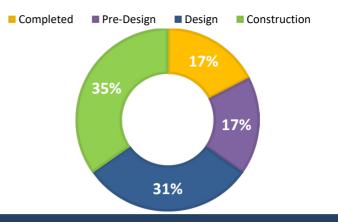

#### **Public Facilities**

| Status Summa | Status Summary By Phase |    |  |
|--------------|-------------------------|----|--|
| Completed    |                         | 5  |  |
| Construction |                         | 9  |  |
| Design       | ×                       | 2  |  |
| Pre-Design   | Ę<br>Ţ<br>Ţ             | 6  |  |
| GRAND TOTAL  |                         | 22 |  |