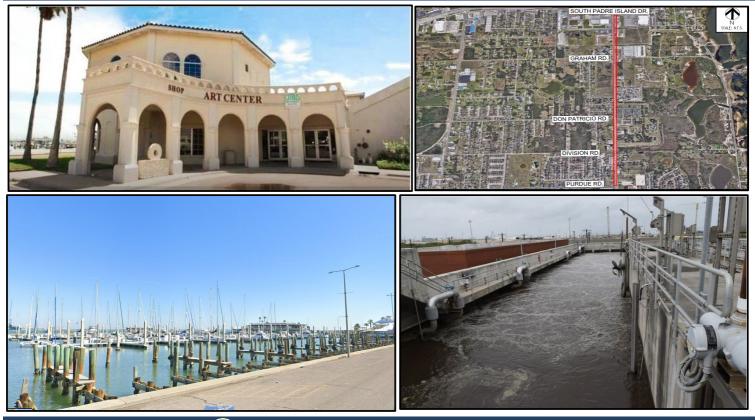

#### Projects Under Construction:

| PROJECT                           | COUNCIL<br>DISTRICT | BUDGET      | BOND /<br>Funding Source   | Construction<br>End |
|-----------------------------------|---------------------|-------------|----------------------------|---------------------|
| Art Center Repairs & Improvements | Dist. 1             | \$2,268,872 | Type A/B Sales Tax<br>Fund | April 2023          |

The project proposes improvements to needed repairs, renovations, and upgrades to exterior windowsills, doorsills, wall cracks, roof damage, cladding, and various repairs to areas of the existing building facade.

| Waldron Road – South Padre Island Drive to Purdue Road | Dist. 4 | \$2,290,539 | Bond 2020 | August 2023 |
|--------------------------------------------------------|---------|-------------|-----------|-------------|
| waldron Road – South Padre Island Drive to Purdue Road | Dist. 4 | \$2,290,539 | Bond 2020 | August 2023 |

The project scope includes replacement of severely worn and damaged concrete panels, driveways, curb and gutter sections, new pavement markings, signage, and utility improvements to stormwater, wastewater, water, and gas.