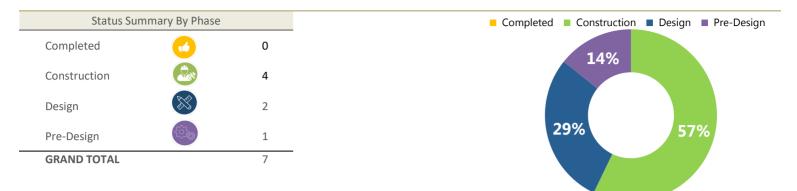

### **Storm Water Department**

| Status Summary By Phase |   |    |
|-------------------------|---|----|
| Completed               |   | 2  |
| Construction            |   | 4  |
| Design                  |   | 2  |
| Pre-Design              | Ę | 3  |
| GRAND TOTAL             |   | 11 |

| (2 Projects) Completed: |          |
|-------------------------|----------|
|                         | COUNCIL  |
| PROJECT                 | DISTRICT |
| 2 Completed Projects    | 1        |
| TOTAL COMPLETED         | 2        |

(4 Project) Under Construction:

|                                                    | COUNCIL  | CONSTRUCTION  |
|----------------------------------------------------|----------|---------------|
| PROJECT                                            | DISTRICT | END           |
| Bay Water Quality Improvement                      | Citywide | October 2023  |
| Bridge Rehabilitation                              | Citywide | December 2022 |
| Channel Ditch Improvements                         | Citywide | December 2022 |
| Citywide Storm Water Infrastructure Rehabilitation | Citywide | December 2022 |
| TOTAL UNDER CONSTRUCTION                           | 4        |               |

(2 Projects) In Design:

|                                      |             | COUNCIL  | CONSTRUCTION   |
|--------------------------------------|-------------|----------|----------------|
| PROJECT                              |             | DISTRICT | START          |
| La Volla Creek Drainage Improvements | Package A/B | 3        | March 2023/TBD |
| Major Outfall Assessments & Repairs  |             | Citywide | TBD            |
| TOTAL IN DESIGN                      |             | 2        |                |

#### (3 Projects) In Pre-Design:

| STA ) |
|-------|
| 5032  |
|       |

|                                     | COUNCIL  | DESIGN  |
|-------------------------------------|----------|---------|
| PROJECT                             | DISTRICT | START   |
| North Beach Navigable Canal Project | 1        | TBD     |
| Storm Water Cre Quarters Building   | 3        | TBD     |
| Storm Water Pipe Inspection         | Citywide | On-hold |
| TOTAL PREDESIGN                     | 3        |         |
| GRAND TOTAL                         | 11       |         |