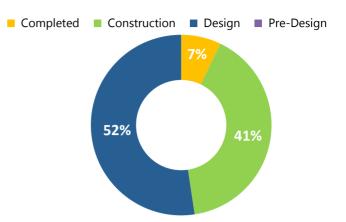

|              | 2 2             |    |
|--------------|-----------------|----|
| Status S     | ummary By Phase |    |
| Completed    |                 | 3  |
| Construction |                 | 17 |
| Design       |                 | 22 |
| Pre-Design   | E Stage         | 0  |
| GRAND TOTAL  |                 | 42 |