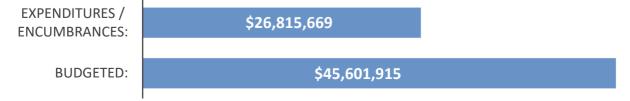

#### Overall Cash Flow

Airport

| -                       |     |   |
|-------------------------|-----|---|
| Status Summary By Phase |     |   |
| Completed               |     | 5 |
| Construction            |     | 0 |
| Design                  |     | 3 |
| Pre-Design              | £53 | 1 |
| GRAND TOTAL             |     | 9 |