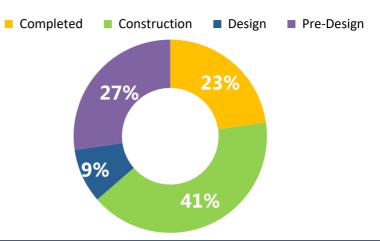

#### **Public Facilities**

| Status Summa | Status Summary By Phase |    |  |
|--------------|-------------------------|----|--|
| Completed    |                         | 5  |  |
| Construction |                         | 9  |  |
| Design       | ×                       | 2  |  |
| Pre-Design   | Ę<br>Ţ<br>Ţ             | 6  |  |
| GRAND TOTAL  |                         | 22 |  |