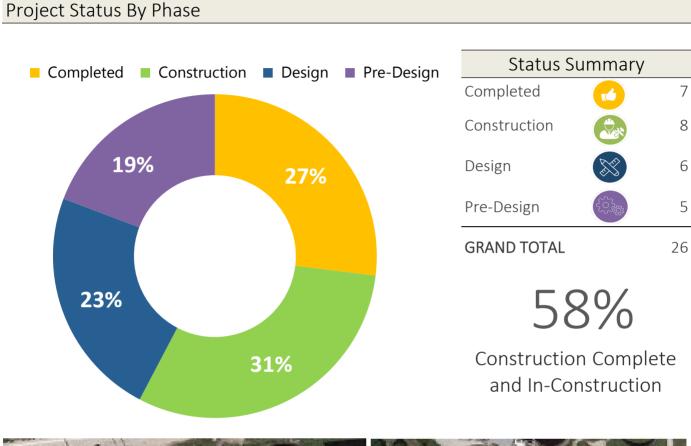

#### Wastewater

Old Broadway WWTP Decommission

Williams Lift Station Force Main (Line A)

Oso WRP Process Upgrade and BPC Fac. Decom.

**TOTAL IN DESIGN** 

| Status Summary By Phase |   |    |  |
|-------------------------|---|----|--|
| Completed               |   | 7  |  |
| Construction            |   | 8  |  |
| Design                  | × | 6  |  |
| Pre-Design              | ٢ | 5  |  |
| <b>GRAND TOTAL</b>      |   | 26 |  |