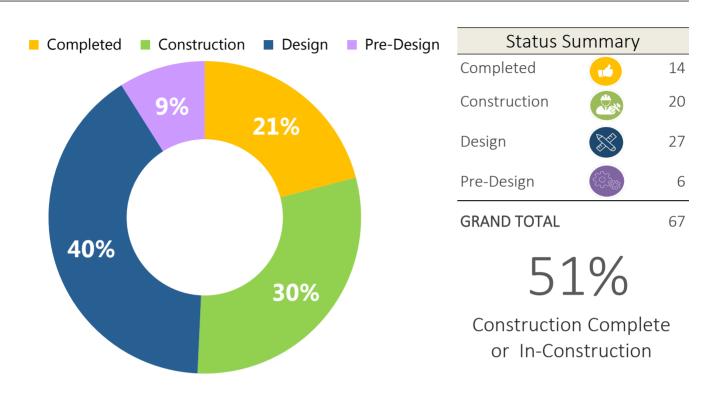

#### Overall Cash Flow

**Streets** 

| Status Summary By Phase |     |    |  |
|-------------------------|-----|----|--|
| Completed               |     | 14 |  |
| Construction            |     | 20 |  |
| Design                  |     | 27 |  |
| Pre-Design              | £03 | 6  |  |
| <b>GRAND TOTAL</b>      |     | 67 |  |