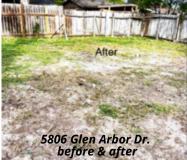

Status of High Profile Properties

- **Pets Mart @ 5214 Blanche Moore Drive** was inspected on 11/15/2023, to find the property in compliance. Maintenance inspections will be conducted monthly to ensure the property remains in compliance.
- **5806 Glen Arbor Dr.** was inspected with CCPD Officers due to criminal activity with excessive amounts of litter and solid waste and several unsecured openings. On 11/17/23 an emergency measures were executed to abate the property and boarded up the house. We will continue to monitor weekly to ensure property remains compliant.