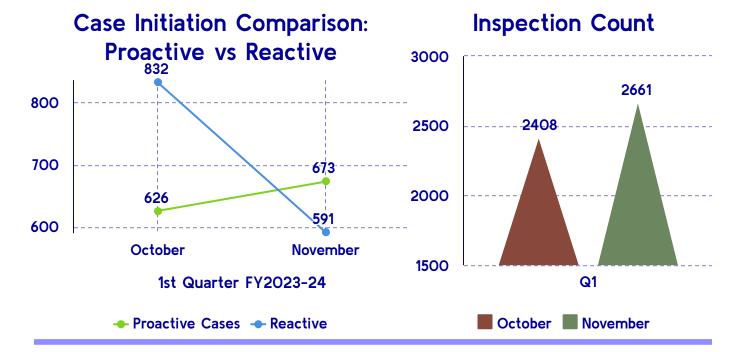

#### In November, Code Compliance initiated 1264 new cases and completed 2661 total inspections.

- 673 cases were proactively picked up by officers.
- 591 cases were reactive or complaint-driven, via the 311-call center.