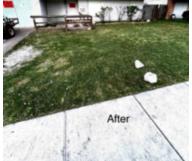

#### **Status of High Profile Property**

**4410 Hamlin Drive - Occupied Property** | Problem property with multiple code violations and frequent criminal activity. We worked with the property owner and gave multiple extensions, yet little effort from the owner to the property maintained. On 11/16/23, an abatement warrant was executed to clean-up the property. We will continue to monitor monthly to ensure property remains compliant.

4410 Hamlin before & after

Meeting at Sunrise Mall

District 2

FY 2023 NOVEMBER